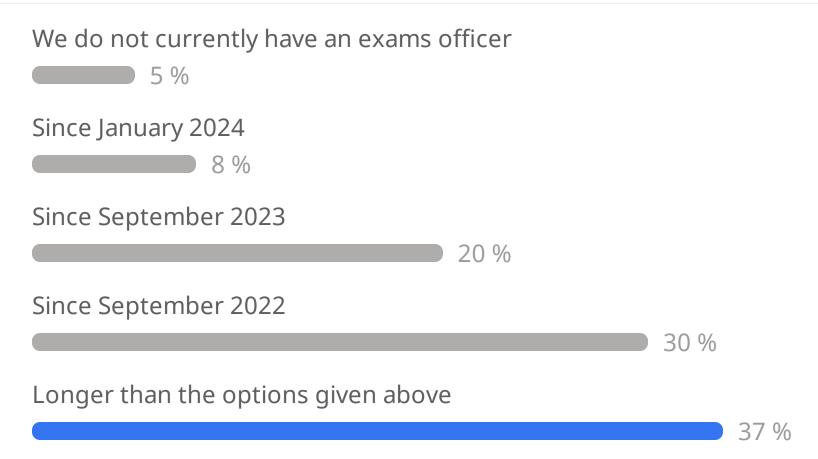

# London SLT

12 - 13 Mar 2024

Poll results

slido

#### Table of contents

• Survey

### slido

Survey (1/9)



# How long have you had line manager responsibility for exams?













Survey (3/9)

# Would you agree that you have a good working knowledge of the examination system?



0 7 9



Survey (4/9)



Would you agree that you provide your exams officer with the necessary support and supervision for them to perform their role effectively and efficiently?



#### Survey (5/9)



Do you have a good understanding of the exam regulations as detailed in the following JCQ publications: General Regulations for Approved Centres, Instructions for conducting examinations and Access Arrangements and Reasonable Adjustments?





Multiple-choice poll (Multiple answers)

Survey (6/9) What role do you play in the creation and updating of your centre's exam-related policies and procedures? (tick all that apply) I sign off all exam-related policies 42 % I have oversight and ac