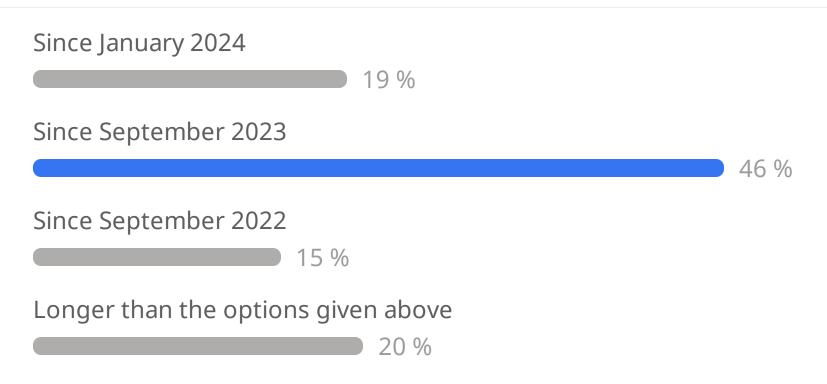

# London SLT

12 - 13 Mar 2024

Poll results

slido

#### Table of contents

• Survey

### slido

Survey (1/9)



# How long have you had line manager responsibility for exams?













Survey (3/9)

# Would you agree that you have a good working knowledge of the examination system?



0 7 9



Survey (4/9)



Would you agree that you provide your exams officer with the necessary support and supervision for them to perform their role effectively and efficiently?



#### Survey (5/9)



Do you have a good understanding of the exam regulations as detailed in the following JCQ publications: General Regulations for Approved Centres, Instructions for conducting examinations and Access Arrangements and Reasonable Adjustments?





Multiple-choice poll (Multiple answers)

Survey (6/9) What role do you play in the creation and updating of your centre's exam-related policies and procedures? (tick all that apply) I sign off all exam-related policies 42 % I have oversigh