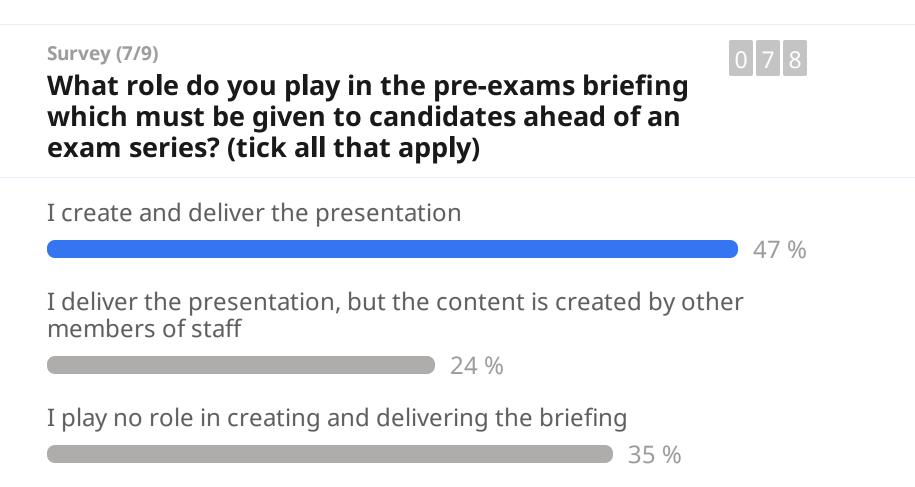

Multiple-choice poll (Multiple answers)

Survey (6/9) What role do you play in the creation and updating of your centre's exam-related policies and procedures? (tick all that apply) I sign off all exam-related policies 42 % I have oversight and actively contribute towards the creation and updating of exam-related policies 58 % I have oversight for the creation and updating of exam-related policies, ensuring that other members of staff create and update the relevant exam policies 41 % I play no part in the creation and updating of exam-related policies 13 %