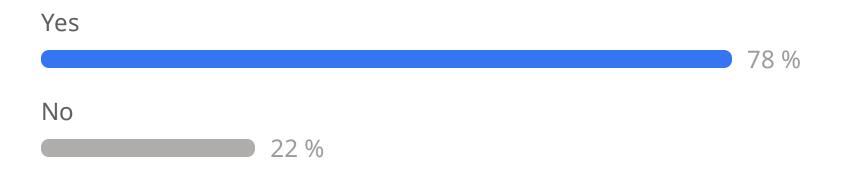

# Would you agree that you have a good working knowledge of the examination system?

0 7 9

Survey (4/9)

Would you agree that you provide your exams officer with the necessary support and supervision for them to perform their role effectively and efficiently?