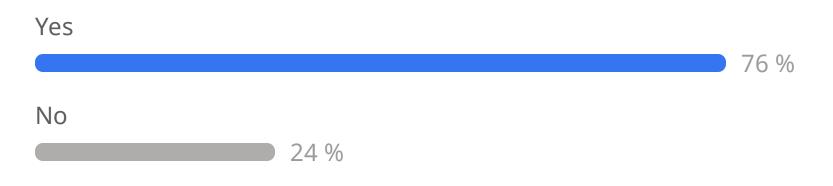

# Would you agree that you have a good working knowledge of the examination system?

0 7 9

Survey (4/9)

Would you agree that you provide your exams officer with the necessary support and supervision for them to perform their role effectively and efficiently?